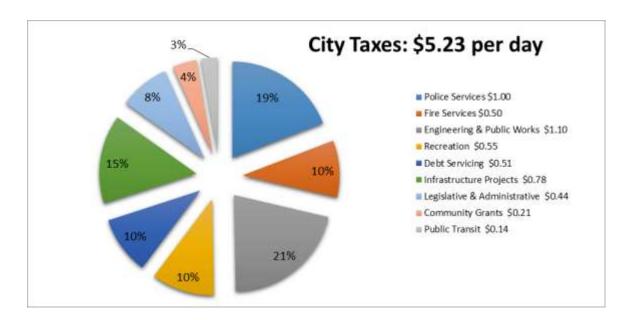

For a home in Cranbrook with an average assessed value of \$253,000, the projected 2015 General Municipal Property Taxes will be about \$1,909 before the Home Owner Grant (or \$5.23/day) for all municipal services.