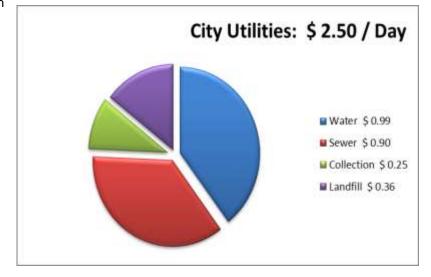

Growth at an estimated rate of 0.4% is factored into the above revenue for the years 2015 to 2019. For an average home in Cranbrook, the projected 2015 utility and parcel tax fee will be about \$912 (or \$2.50 per day).